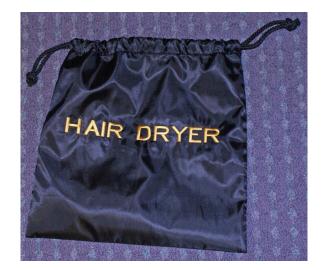

## Shown Below Finished & Stocked in our Warehouse

 HDB-VELVET-18 HAIR DRYER BAG VELVET 12" X 12" BLACK WITH HAIR DRYER EMBROIDERED IN GOLD AND 2 CORD DRAWSTRING
HDB-TWILL-18 HAIR DRYER BAG POLY TWILL 12" X 12" BLACK WITH HAIR DRYER EMBROIDERED IN GOLD AND 2 CORD DRAWSTRING