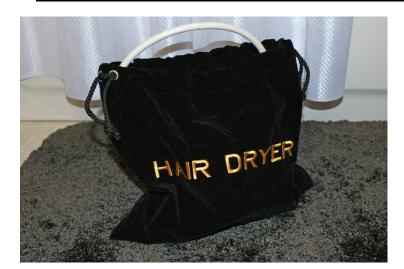

## Shown Below Finished & Stocked in our Warehouse

 HDB-VELVET-18 HAIR DRYER BAG VELVET 12" X 12" BLACK WITH HAIR DRYER EMBROIDERED IN GOLD AND 2 CORD DRAWSTRING
HDB-TWILL-18 HAIR DRYER BAG POLY TWILL 12" X 12" BLACK WITH HAIR DRYER EMBROIDERED IN GOLD AND 2 CORD DRAWSTRING