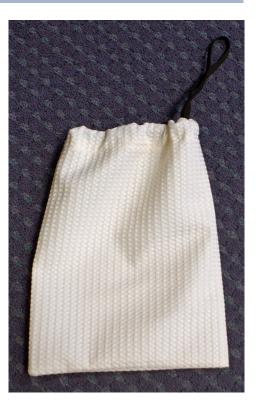

## Hair Dryer Bags!

Waffle 100% Polyester Supreme Hair Dryer Bags Made to Order Available Material Colors White or Beige String to one Side, can be Colored Apron Cord or Waffle Cord to Match Custom Embroidery can be Placed on any position of the Bag Requested. Common Size is 10"x12" other Sizes Can Be Made Upon Request!