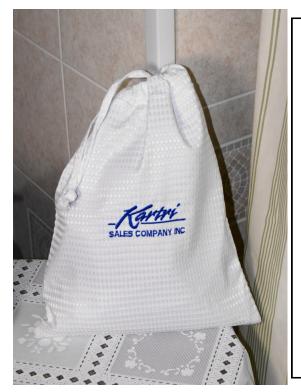

## Hair Dryer Bags!

Waffle 100% Polyester Supreme Hair Dryer Bags Made to Order Available Material Colors White or Beige String to one Side, can be Colored Apron Cord or Waffle Cord to Match Custom Embroidery can be Placed on any position of the Bag Requested. Common Size is 10"x12" other Sizes Can Be Made Upon Request!